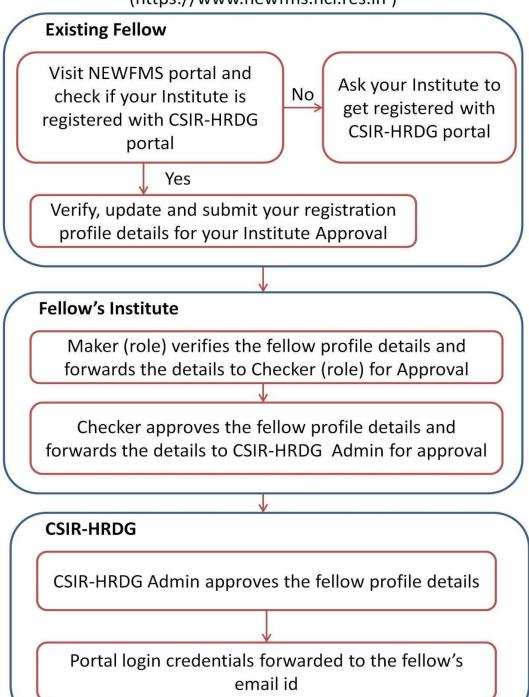

# Step-1

Fellow should visit the NEWFMS website at <a href="https://www.newfms.ncl.res.in">https://www.newfms.ncl.res.in</a> and click on "Institute Registration status" link.

# Step-2

Fellow should check if his/her institute is registered with NEWFMS portal of CSIR-HRDG.

# Step-3

If fellow's Institute is registered with NEWFMS portal, he/she can proceed further to update his profile details by clicking at the link "Existing Fellow Registration" from NEWFMS home page.

A form will open and the existing fellow should enter the following information