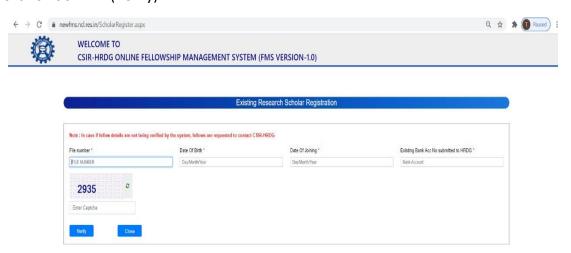

# Step-3

If fellow's Institute is registered with NEWFMS portal, he/she can proceed further to update his profile details by clicking at the link "Existing Fellow Registration" from NEWFMS home page.

A form will open and the existing fellow should enter the following information

- i. Exact file number in the file number field
- ii. Date of Joining for CSIR fellowship
- iii. Bank Account Number (as existed in the existing HRDG fellowship payment)
- iv. Captcha
- v. Click on SUBMIT (Verify)

After submission of this form, the system will verify and populate the fellow's details as available in the existing database of CSIR-HRDG. If system doesn't verify the details, fellow should contact CSIR-HRDG at "nfms\_tech @csirhrdg.res.in".