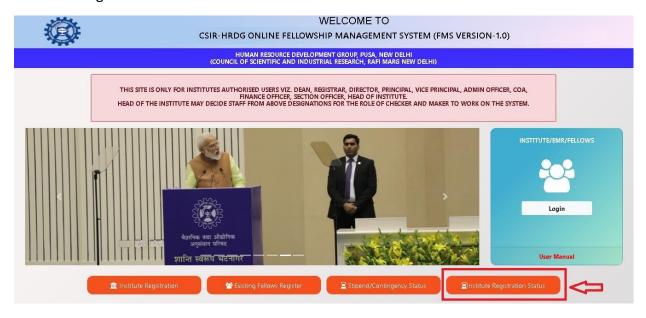

# Step-2

Fellow should check if his/her institute is registered with NEWFMS portal of CSIR-HRDG.