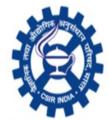

# Workflow

Existing Fellow Registration Process on NEWFMS Portal (https://www.newfms.ncl.res.in )

# Step-1

Fellow should visit the NEWFMS website at <a href="https://www.newfms.ncl.res.in">https://www.newfms.ncl.res.in</a> and click on "Institute Registration status" link.

# Step-2

Fellow should check if his/her institute is registered with NEWFMS portal of CSIR-HRDG.

# Step-3

If fellow's Institute is registered with NEWFMS portal, he/she can proceed further to update his profile details by clicking at the link "Existing Fellow Registration" from NEWFMS home page.

A form will open and the existing fellow should enter the following information

After a fellow presses "Submit for Approval" button, his/her registration form details will be automatically forwarded to his/her Institute for approval.

# STEP-4

At the Institute of the fellow, Maker (role) will approve the existing fellow registration from the CART and automatically the request will be forwarded to Checker/Nodal (role) of the Institute for approval.

# STEP-5

Checker/Nodal of the Institute will approve the Existing fellow registration from the CART and automatically the request will be forwarded to HRDG Administrator for Final authentication.

# STEP-6

HRDG Administrator will approve the Existing fellow registration from the CART and automatically system will **dispatch loginID** and **Password** to Primary email ID of the Research Fellow.

-----End of Existing fellow registration process-----