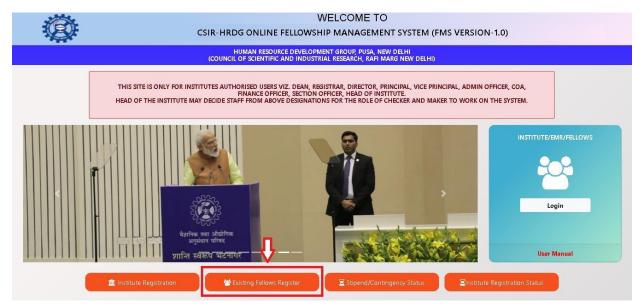

# Step-1

Fellow should visit the NEWFMS website at <a href="https://www.newfms.ncl.res.in">https://www.newfms.ncl.res.in</a> and click on "Institute Registration status" link.

# Step-2

Fellow should check if his/her institute is registered with NEWFMS portal of CSIR-HRDG.

# Step-3

If fellow's Institute is registered with NEWFMS portal, he/she can proceed further to update his profile details by clicking at the link "Existing Fellow Registration" from NEWFMS home page.

A form will open and the existing fellow should enter the following information